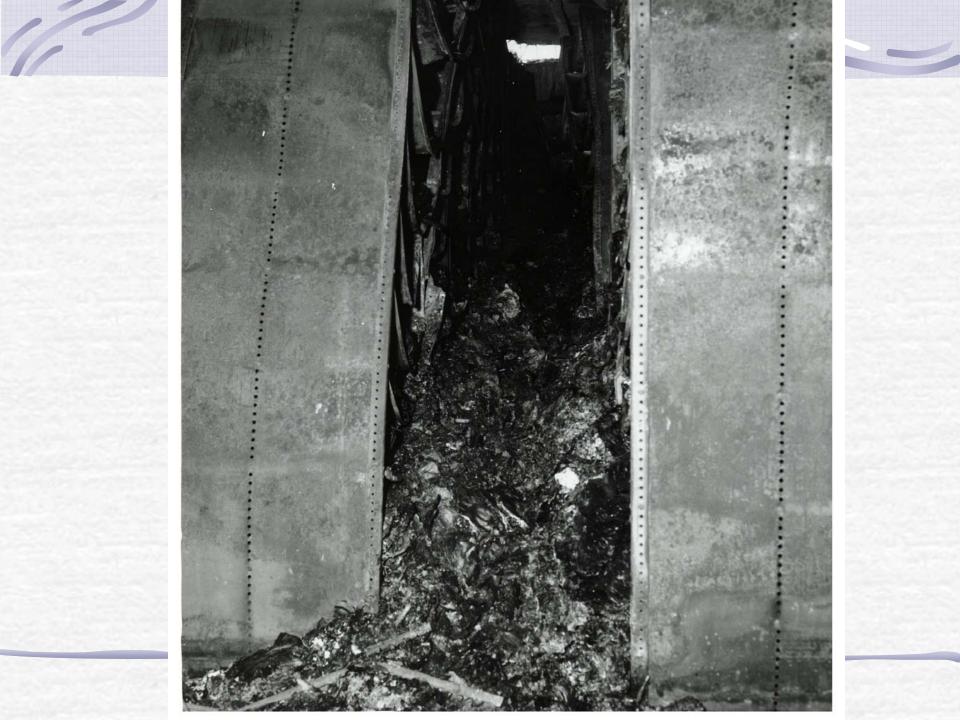

#### Records Lost

- 16-18 million Official Military Personnel Files destroyed
- 80% of Army files for personnel discharged between Nov. 1, 1912 and January 1, 1960
- 75% of Air Force files for personnel discharged between Sept. 25, 1947 and Jan. 1, 1964
- Every floor of the building had several inches of standing water, with heaviest damage on the 5<sup>th</sup> floor

#### Salvaging Records

- About 4 million records were salvaged from the 6<sup>th</sup> floor
- For records destroyed, alternative records are used to reconstruct information lost