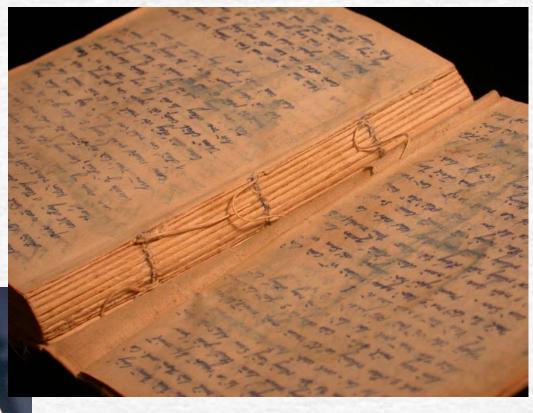

#### Some Potential Problems in Preserving Vietnam-era Records

- Paper quality
  - Especially typical of materials printed in Vietnam before and during the war
- Ink
  - Can be sensitive to water, limiting treatment options
- Binding structures
  - Poor design or use can cause damage
- Adhesives
  - Tape, glues, "magnetic" photo albums, etc.

#### Single-item Treatment