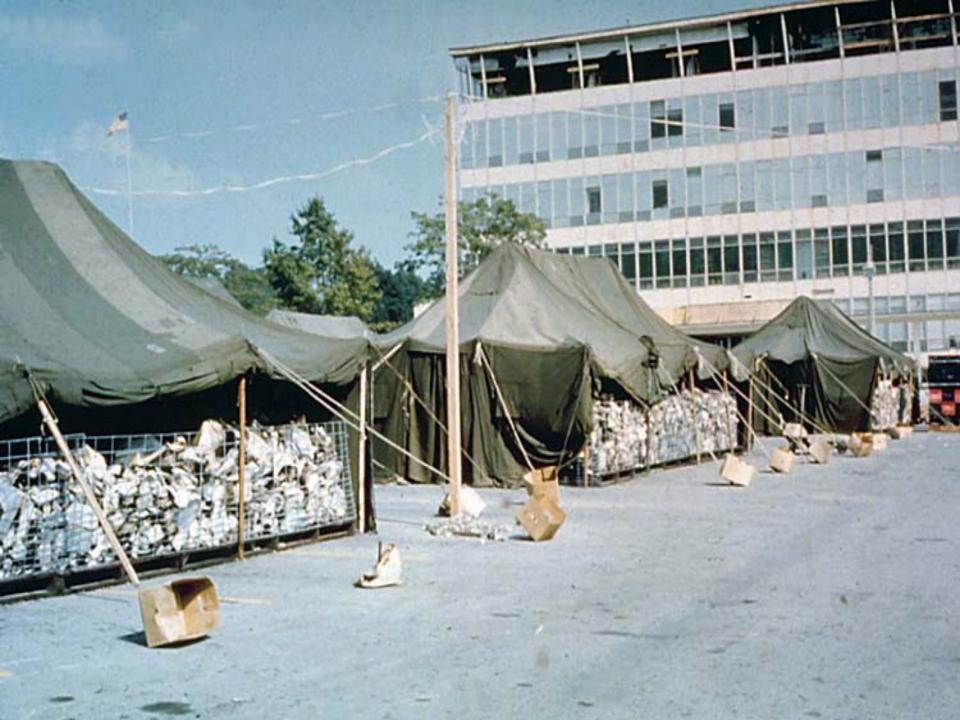

#### Salvaging Records

- About 4 million records were salvaged from the 6<sup>th</sup> floor
- For records destroyed, alternative records are used to reconstruct information lost

### Ongoing Salvage

Problems With Our Current Building