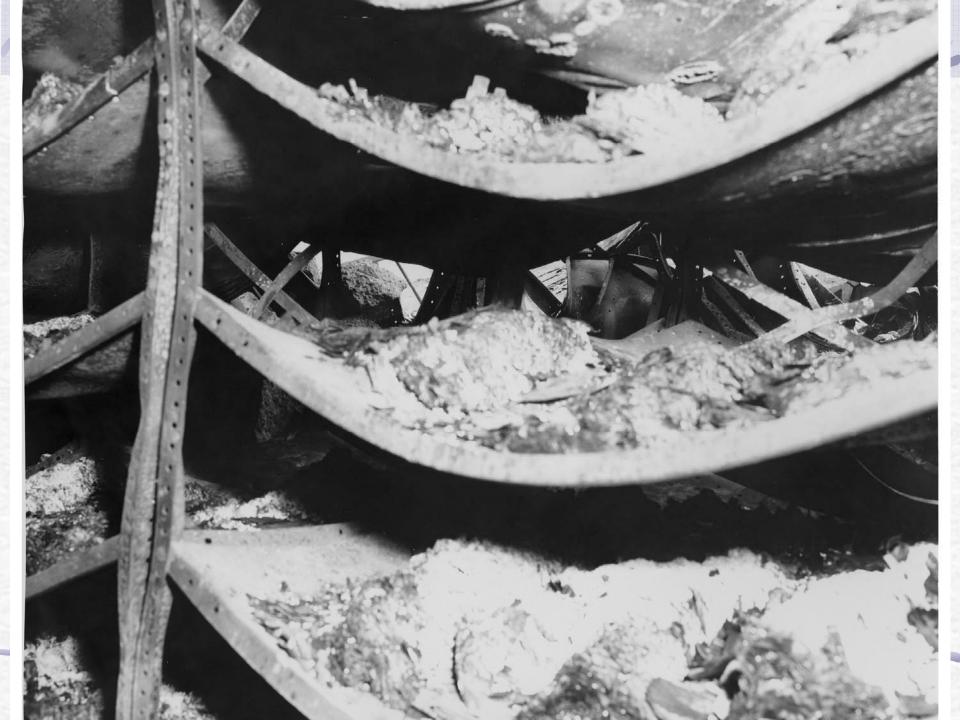

#### Records Lost

- 16-18 million Official Military Personnel Files destroyed
- 80% of Army files for personnel discharged between Nov. 1, 1912 and January 1, 1960
- 75% of Air Force files for personnel discharged between Sept. 25, 1947 and Jan. 1, 1964
- Every floor of the building had several inches of standing water, with heaviest damage on the 5<sup>th</sup> floor

#### Salvaging Records

- About 4 million records were salvaged from the 6<sup>th</sup> floor
- For records destroyed, alternative records are used to reconstruct information lost