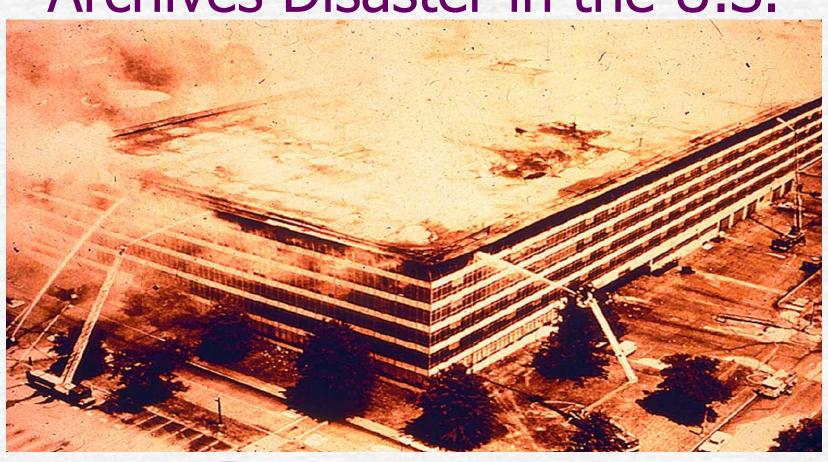

#### MPR Building

- Completed in 1956
- 728 feet long, 282 feet wide, 6 stories high
- Extensive facades of glass and aluminum on all sides
- In designing building, Dept. of Defense was more concerned about water damage than fire damage and the architect opted to leave out sprinkler systems
- The building also had few fire breaks

## July 12, 1973: Single Largest Archives Disaster in the U.S.

#### July 12, 1973 Fire

- 12:16 a.m.: First alarm
- Ultimately 42 districts involved in fighting fire
- 1:05 a.m. firemen had reached 6<sup>th</sup> floor, but unable to locate source
- 3:15 a.m. internal firefighting abandoned
- July 14, 2:44 a.m. firemen able to access 6<sup>th</sup> floor again
- July 16th, one company remained
- Contract firemen were still using water until late July to stop rekindling

#### Records Lost

- 16-18 million Official Military Personnel Files destroyed
- 80% of Army files for personnel discharged between Nov. 1, 1912 and January 1, 1960
- 75% of Air Force files for personnel discharged between Sept. 25, 1947 and Jan. 1, 1964
- Every floor of the building had several inches of standing water, with heaviest damage on the 5<sup>th</sup> floor