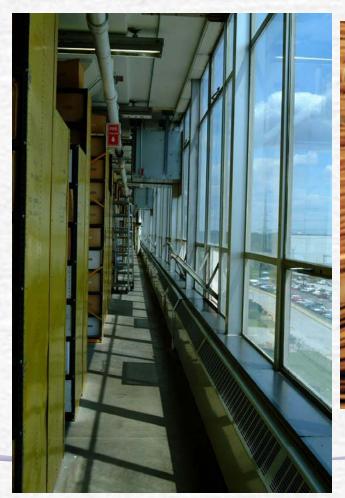

#### MPR Building

- Completed in 1956
- 728 feet long, 282 feet wide, 6 stories high
- Extensive facades of glass and aluminum on all sides
- In designing building, Dept. of Defense was more concerned about water damage than fire damage and the architect opted to leave out sprinkler systems
- The building also had few fire breaks

### Ongoing Salvage

Problems With Our Current Building

#### Problems With Our Current Building