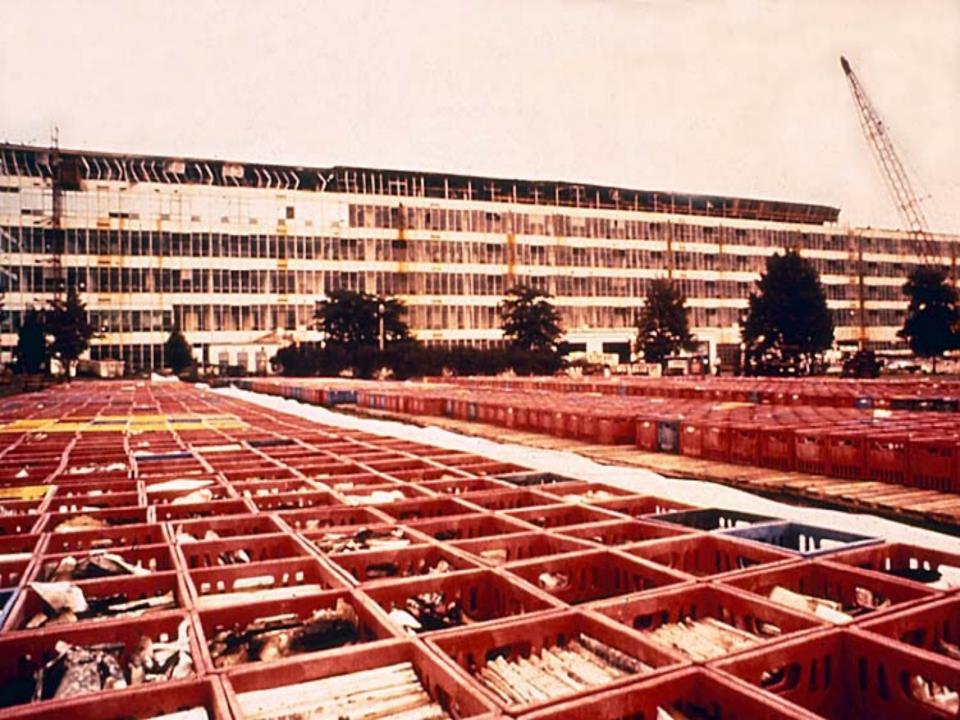

#### MPR Building

- Completed in 1956
- 728 feet long, 282 feet wide, 6 stories high
- Extensive facades of glass and aluminum on all sides
- In designing building, Dept. of Defense was more concerned about water damage than fire damage and the architect opted to leave out sprinkler systems
- The building also had few fire breaks

#### Records Lost

- 16-18 million Official Military Personnel Files destroyed
- 80% of Army files for personnel discharged between Nov. 1, 1912 and January 1, 1960
- 75% of Air Force files for personnel discharged between Sept. 25, 1947 and Jan. 1, 1964
- Every floor of the building had several inches of standing water, with heaviest damage on the 5<sup>th</sup> floor

#### Salvaging Records

- About 4 million records were salvaged from the 6<sup>th</sup> floor
- For records destroyed, alternative records are used to reconstruct information lost