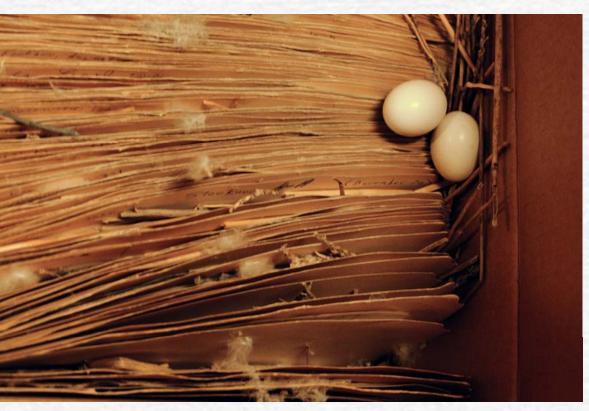

#### Records Lost

- 16-18 million Official Military Personnel Files destroyed
- 80% of Army files for personnel discharged between Nov. 1, 1912 and January 1, 1960
- 75% of Air Force files for personnel discharged between Sept. 25, 1947 and Jan. 1, 1964
- Every floor of the building had several inches of standing water, with heaviest damage on the 5<sup>th</sup> floor

#### Salvaging Records

- About 4 million records were salvaged from the 6<sup>th</sup> floor
- For records destroyed, alternative records are used to reconstruct information lost