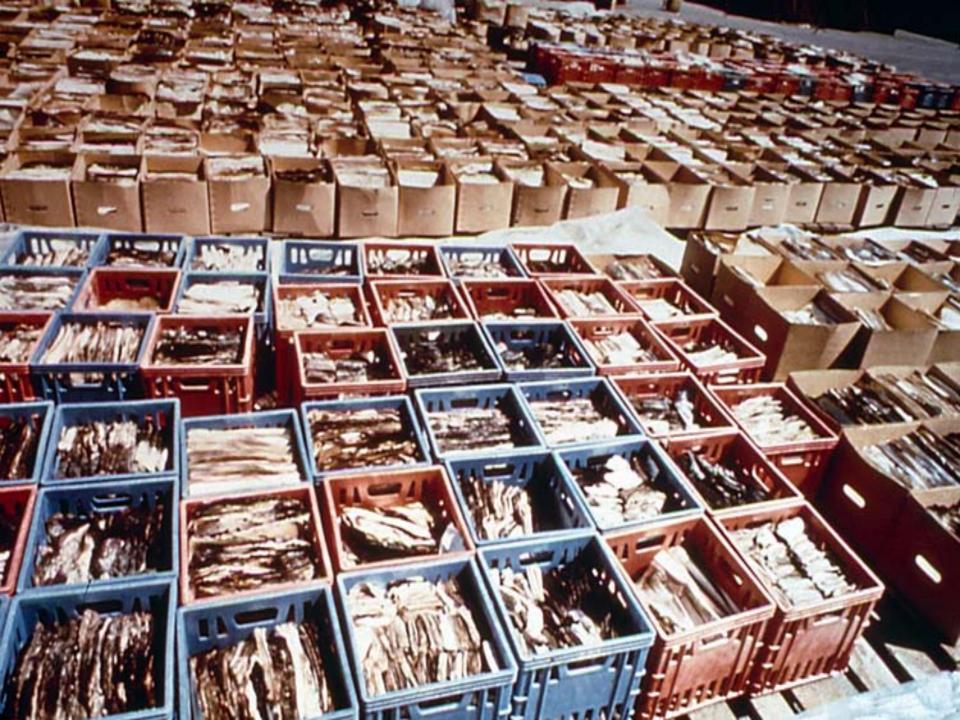

#### Salvaging Records

- About 4 million records were salvaged from the 6<sup>th</sup> floor
- For records destroyed, alternative records are used to reconstruct information lost

### Ongoing Salvage

Problems With Our Current Building