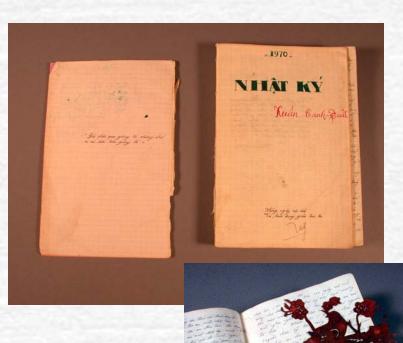

#### Some Potential Problems in Preserving Vietnam-era Records

- Paper quality
  - Especially typical of materials printed in Vietnam before and during the war
- Ink
  - Can be sensitive to water, limiting treatment options
- Binding structures
  - Poor design or use can cause damage
- Adhesives
  - Tape, glues, "magnetic" photo albums, etc.

#### Single-item Treatment