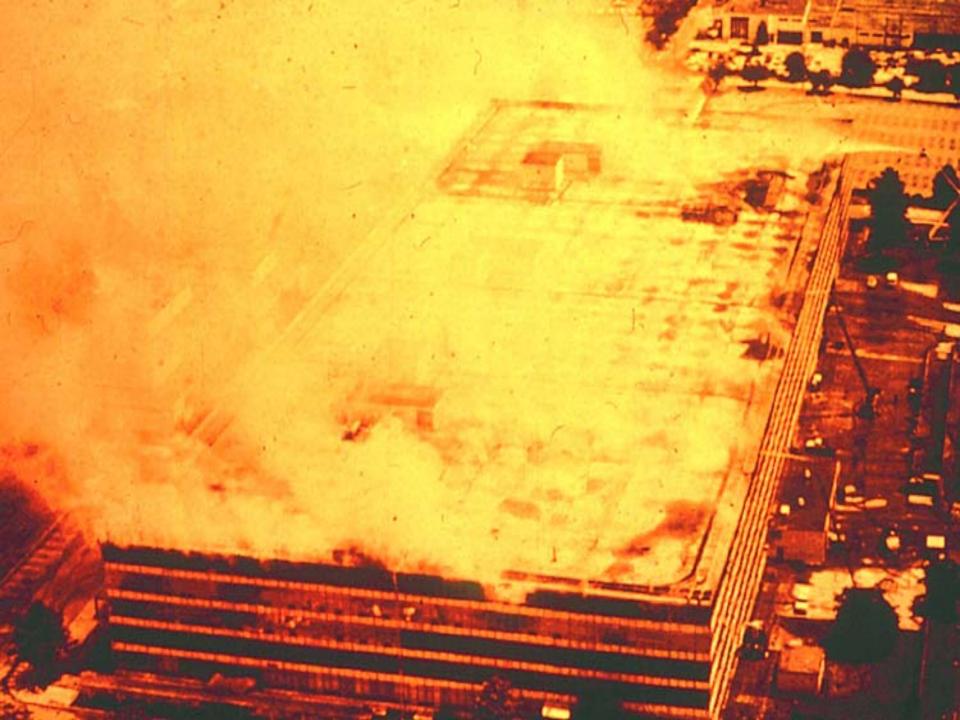

## July 12, 1973: Single Largest Archives Disaster in the U.S.

#### July 12, 1973 Fire

- 12:16 a.m.: First alarm
- Ultimately 42 districts involved in fighting fire
- 1:05 a.m. firemen had reached 6<sup>th</sup> floor, but unable to locate source
- 3:15 a.m. internal firefighting abandoned
- July 14, 2:44 a.m. firemen able to access 6<sup>th</sup> floor again
- July 16th, one company remained
- Contract firemen were still using water until late July to stop rekindling