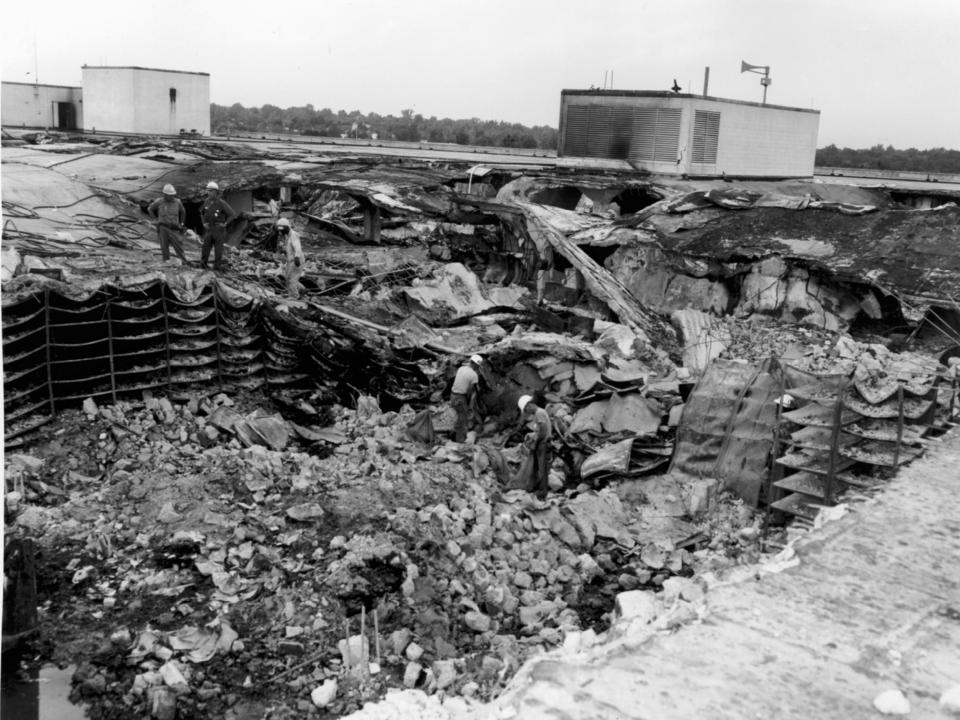

#### Records Lost

- 16-18 million Official Military Personnel Files destroyed
- 80% of Army files for personnel discharged between Nov. 1, 1912 and January 1, 1960
- 75% of Air Force files for personnel discharged between Sept. 25, 1947 and Jan. 1, 1964
- Every floor of the building had several inches of standing water, with heaviest damage on the 5<sup>th</sup> floor

#### Salvaging Records

- About 4 million records were salvaged from the 6<sup>th</sup> floor
- For records destroyed, alternative records are used to reconstruct information lost